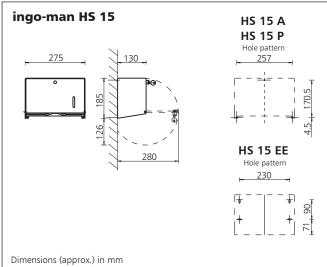

## Paper towel dispenser

| )                                              | <ul> <li>for universal application in hospitals,<br/>gastronomy, public facilities,<br/>industry etc.</li> <li>lockable housing</li> <li>visual slot for level control</li> </ul>                                                                                   |
|------------------------------------------------|---------------------------------------------------------------------------------------------------------------------------------------------------------------------------------------------------------------------------------------------------------------------|
| <b>Technical Data</b><br>Housing:              | <b>HS 15 A/HS 15 P</b><br>Aluminium, silver anodized or<br>white powder coated (RAL 9010),<br>with corresponding front clap,                                                                                                                                        |
| Lock:<br>Key:                                  | universal snap lock, plastic<br>(snap lock which can be actuated, if required,<br>with or without key),<br>Metal                                                                                                                                                    |
| Wall mounting:                                 | with three plugs and screws                                                                                                                                                                                                                                         |
| <b>Technical Data</b><br>Housing:<br>stainless | HS 15 EE<br>Stainless steel, ground with                                                                                                                                                                                                                            |
| Rear plate:<br>Lock:<br>Key:<br>Wall mounting: | steel front flap<br>Stainless steel, ground<br>Bolting lock<br>Metal<br>with four plugs and screws                                                                                                                                                                  |
| Description for tender                         |                                                                                                                                                                                                                                                                     |
| pcs.                                           | <b>ingo-man HS 15 A</b> ArtNo. 801400<br>paper towel dispenser,<br>aluminium, silver anodized,<br>lockable, with snap lock,<br>the paper removal is designed comfortable,<br>reliable and with rounded edges<br>Dimensions: W 275 x H 185 x D 130 mm                |
| pcs.                                           | <b>ingo-man HS 15 P</b> ArtNo. 801500<br>paper towel dispenser,<br>aluminium, white powder coated (RAL 9010),<br>lockable, with snap lock,<br>the paper removal is designed comfortable,<br>reliable and with rounded edges<br>Dimensions: W 275 x H 185 x D 130 mm |
| pcs.                                           | <b>ingo-man HS 15 EE</b> ArtNo. 152100<br>paper towel dispenser,<br>stainless steel, ground, lockable,<br>the paper removal is designed comfortable,<br>reliable and with rounded edges<br>Dimensions: W 275 x H 185 x D 130 mm                                     |
| Product:<br>Manufacturer:                      | <b>ingo-man<sup>®</sup></b><br>OPHARDT HYGIENE-TECHNIK GmbH + Co. KG                                                                                                                                                                                                |